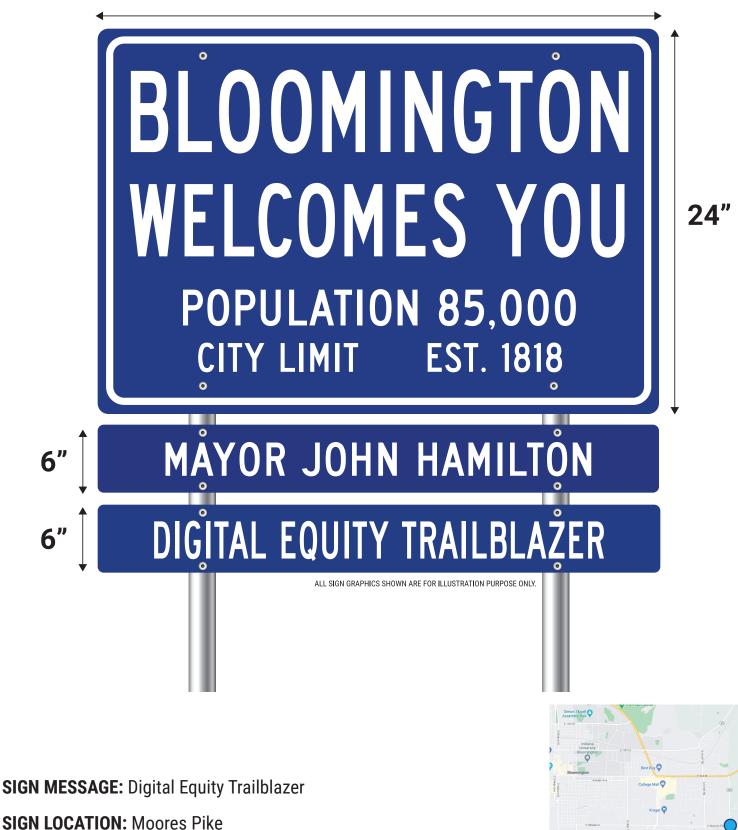

30"



Just west of 446 in City ROW on north side of roadway.



30"



SIGN LOCATION: South Walnut Street North of Rhorer/Gordon on east in City ROW on East side of roadway



30"





30"





30"



attress Firm



30"





30"



SIGN MESSAGE: Tree City of the World Arbor Day Foundation

SIGN LOCATION: East 10th Street East of Smith Road in City ROW on north side of roadway





30"





30"



SIGN MESSAGE: Perfect Municipal Score Human Rights Campaign

SIGN LOCATION: Rogers Road Just west of Snoddy in City ROW on north side of roadway American State of the second s



30"





30"



SIGN MESSAGE: Indiana's Rising Tech City

**SIGN LOCATION:** West of East Third/SR 46 and SR 446 intersection **STATE ROW**