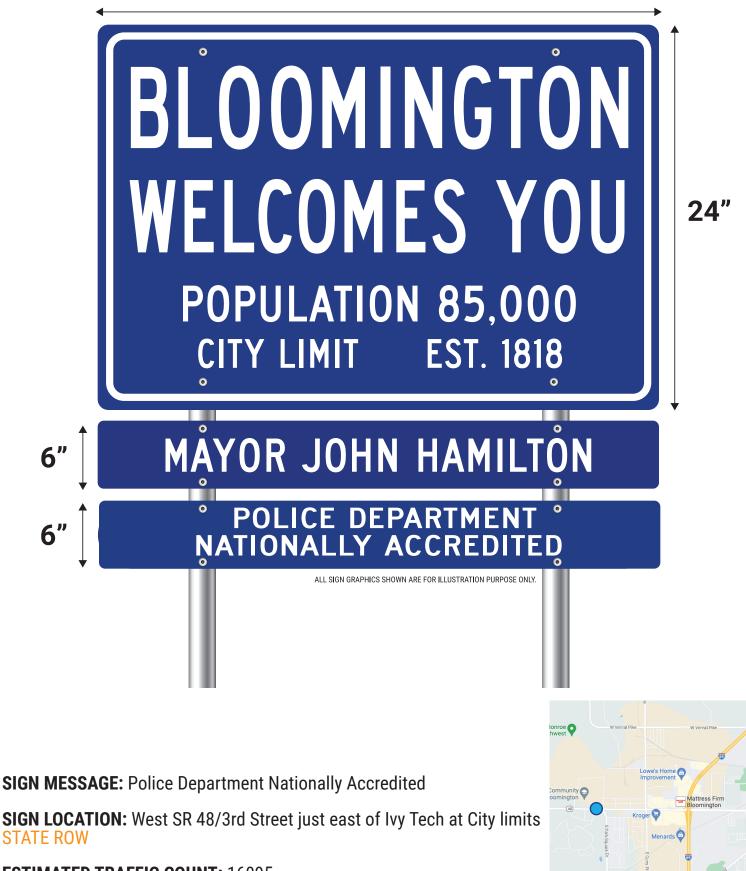

30"



Just west of 446 in City ROW on north side of roadway.



30"



SIGN LOCATION: South Walnut Street North of Rhorer/Gordon on east in City ROW on East side of roadway



30"





30"





30"



attress Firm



30"





30"



SIGN MESSAGE: Tree City of the World Arbor Day Foundation

SIGN LOCATION: East 10th Street East of Smith Road in City ROW on north side of roadway





30"





30"



SIGN MESSAGE: Perfect Municipal Score Human Rights Campaign

SIGN LOCATION: Rogers Road Just west of Snoddy in City ROW on north side of roadway American State of the second s



30"





30"



SIGN MESSAGE: Indiana's Rising Tech City

**SIGN LOCATION:** West of East Third/SR 46 and SR 446 intersection **STATE ROW**