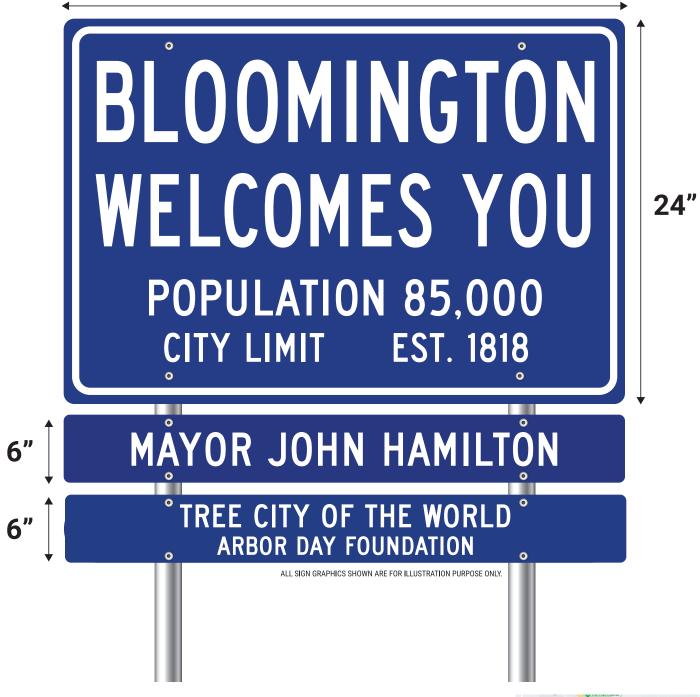

30"

30"

SIGN MESSAGE: Tree City of the World Arbor Day Foundation

SIGN LOCATION: East 10th Street East of Smith Road in City ROW on north side of roadway

30"

30"

SIGN MESSAGE: Perfect Municipal Score Human Rights Campaign