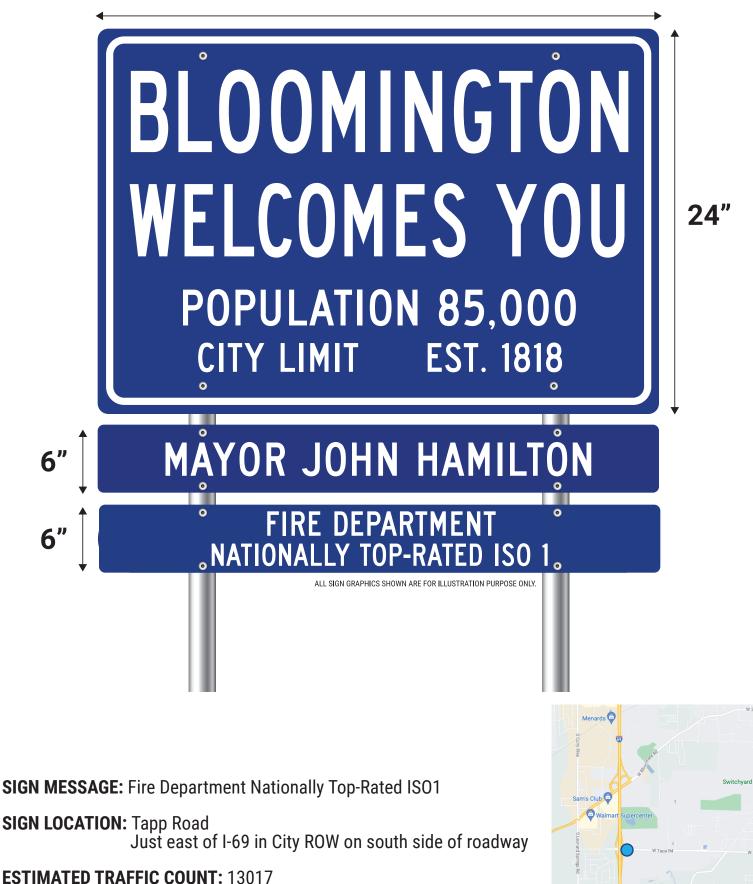

SIGN LOCATION: Rogers Road Just west of Snoddy in City ROW on north side of roadway American State of the second s

30"

30"

SIGN MESSAGE: Indiana's Rising Tech City

**SIGN LOCATION:** West of East Third/SR 46 and SR 446 intersection **STATE ROW** 