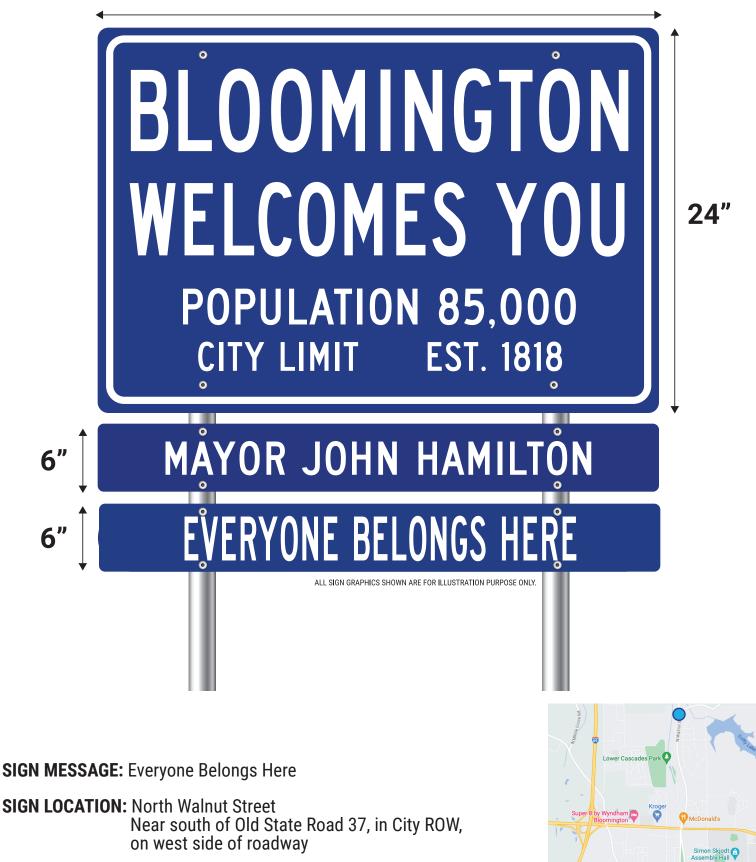

30"



Just west of 446 in City ROW on north side of roadway.



30"



SIGN LOCATION: South Walnut Street North of Rhorer/Gordon on east in City ROW on East side of roadway



30"





30"





30"



attress Firm



30"





30"



SIGN MESSAGE: Tree City of the World Arbor Day Foundation

SIGN LOCATION: East 10th Street East of Smith Road in City ROW on north side of roadway





30"





30"



SIGN MESSAGE: Perfect Municipal Score Human Rights Campaign

SIGN LOCATION: Rogers Road Just west of Snoddy in City ROW on north side of roadway American State of the second s



30"





30"



SIGN MESSAGE: Indiana's Rising Tech City

**SIGN LOCATION:** West of East Third/SR 46 and SR 446 intersection **STATE ROW**