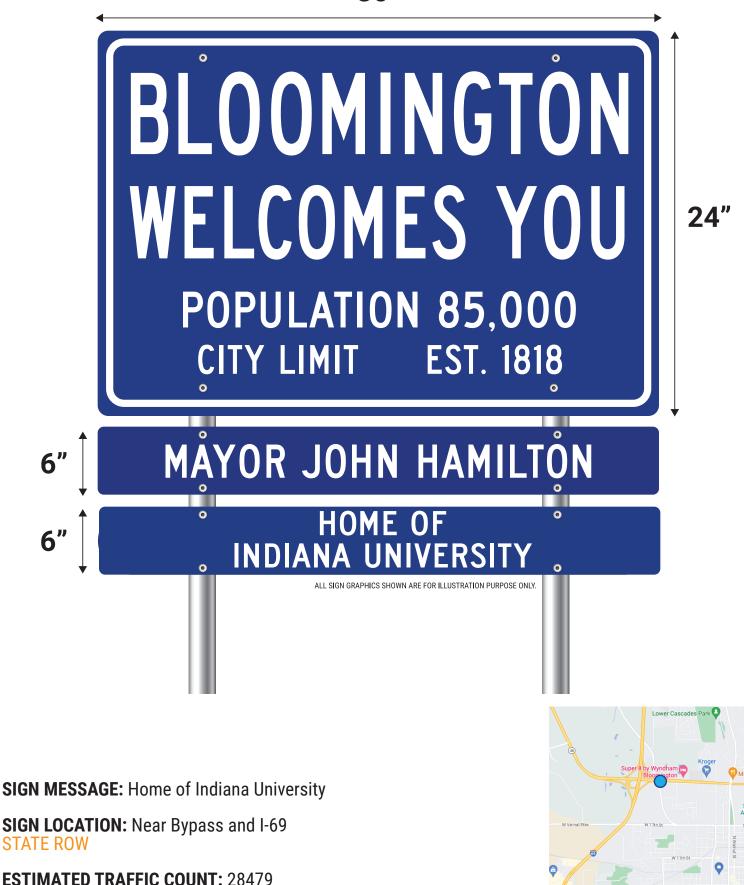

30"



Just west of 446 in City ROW on north side of roadway.



30"



SIGN LOCATION: South Walnut Street North of Rhorer/Gordon on east in City ROW on East side of roadway



30"





30"





30"



attress Firm



30"





30"



SIGN MESSAGE: Tree City of the World Arbor Day Foundation

SIGN LOCATION: East 10th Street East of Smith Road in City ROW on north side of roadway





30"





30"



SIGN MESSAGE: Perfect Municipal Score Human Rights Campaign

SIGN LOCATION: Rogers Road Just west of Snoddy in City ROW on north side of roadway American State of the second s



30"





30"



SIGN MESSAGE: Indiana's Rising Tech City

**SIGN LOCATION:** West of East Third/SR 46 and SR 446 intersection **STATE ROW**