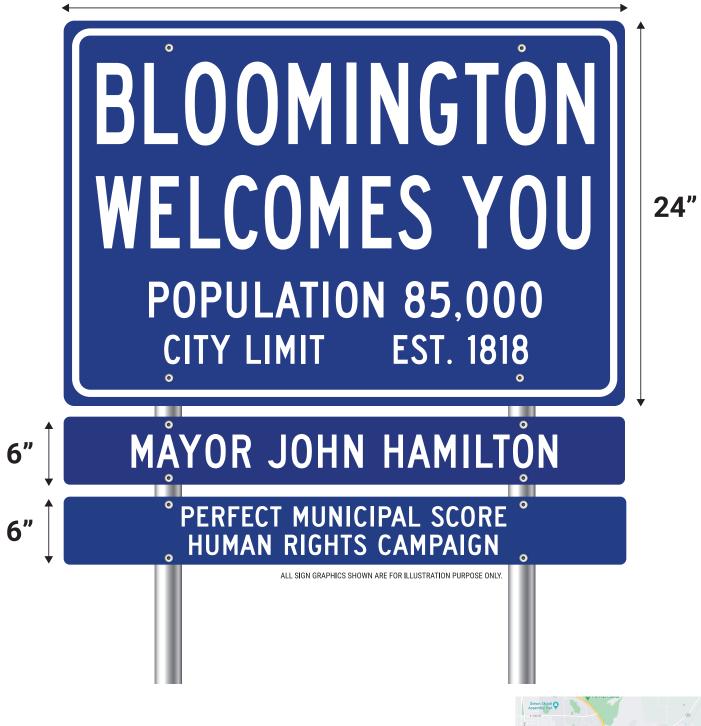

30"

30"

SIGN MESSAGE: Tree City of the World Arbor Day Foundation

SIGN LOCATION: East 10th Street East of Smith Road in City ROW on north side of roadway

30"

30"

SIGN MESSAGE: Perfect Municipal Score Human Rights Campaign