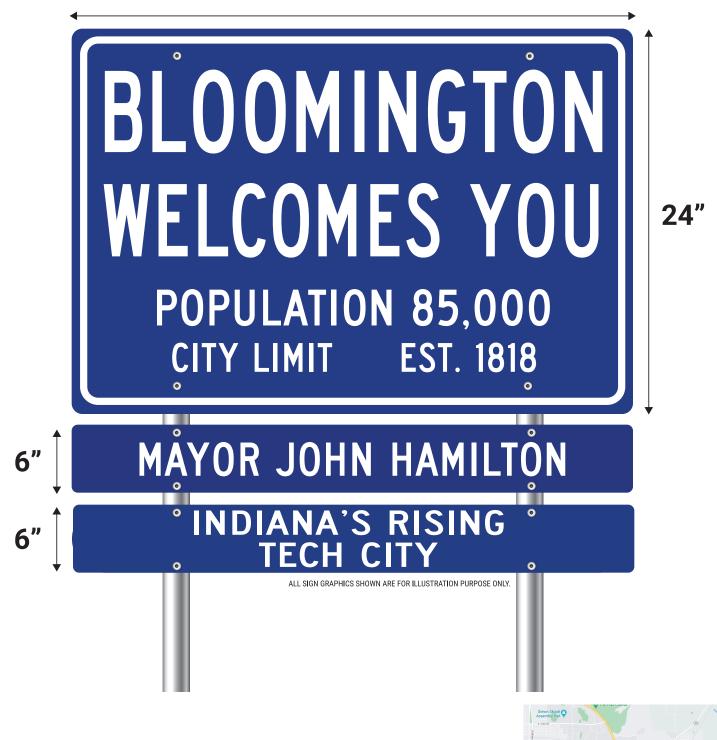

SIGN LOCATION: Rogers Road Just west of Snoddy in City ROW on north side of roadway American State of the second s

30"

30"

SIGN MESSAGE: Indiana's Rising Tech City

**SIGN LOCATION:** West of East Third/SR 46 and SR 446 intersection **STATE ROW** 