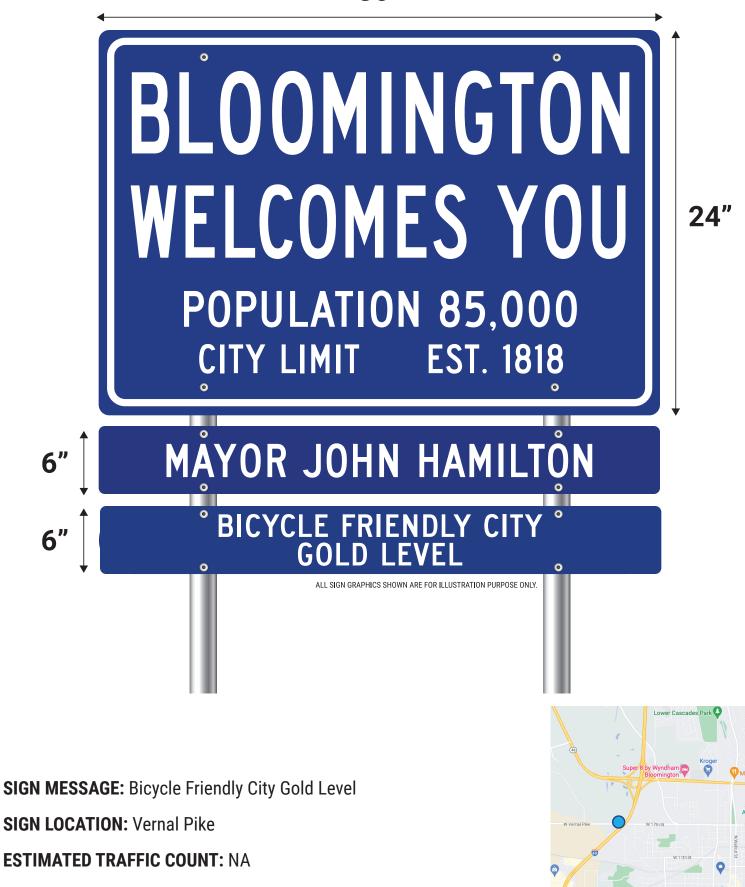

30"



Just west of 446 in City ROW on north side of roadway.



30"



SIGN LOCATION: South Walnut Street North of Rhorer/Gordon on east in City ROW on East side of roadway



30"





30"





30"



attress Firm



30"





30"



SIGN MESSAGE: Tree City of the World Arbor Day Foundation

SIGN LOCATION: East 10th Street East of Smith Road in City ROW on north side of roadway





30"





30"



SIGN MESSAGE: Perfect Municipal Score Human Rights Campaign

SIGN LOCATION: Rogers Road Just west of Snoddy in City ROW on north side of roadway American State of the second s



30"





30"



SIGN MESSAGE: Indiana's Rising Tech City

**SIGN LOCATION:** West of East Third/SR 46 and SR 446 intersection **STATE ROW**