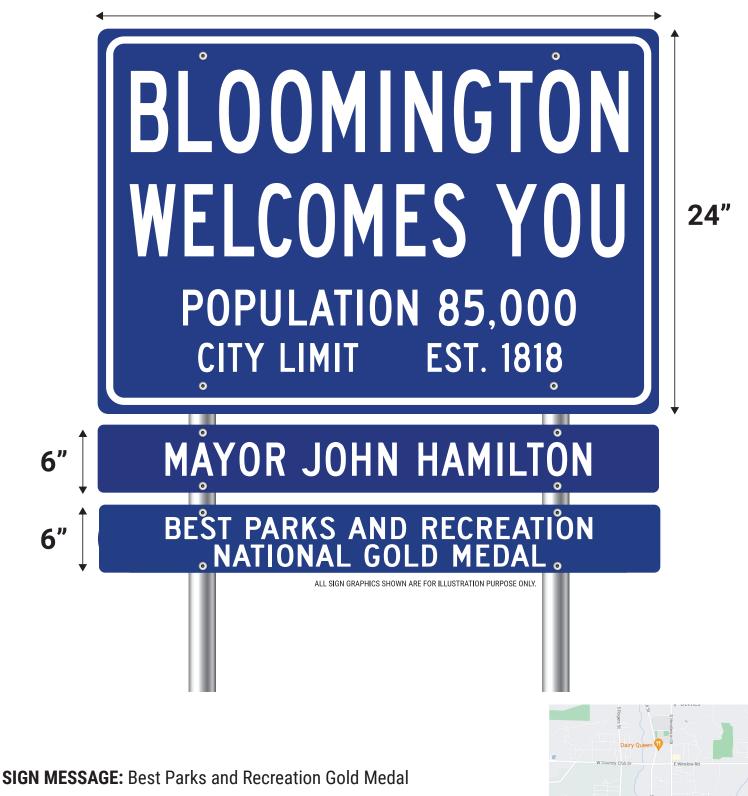

30"



Just west of 446 in City ROW on north side of roadway.



30"



SIGN LOCATION: South Walnut Street North of Rhorer/Gordon on east in City ROW on East side of roadway



30"





30"





30"



attress Firm



30"





30"



SIGN MESSAGE: Tree City of the World Arbor Day Foundation

SIGN LOCATION: East 10th Street East of Smith Road in City ROW on north side of roadway





30"





30"



SIGN MESSAGE: Perfect Municipal Score Human Rights Campaign

SIGN LOCATION: Rogers Road Just west of Snoddy in City ROW on north side of roadway American State of the second s



30"





30"



SIGN MESSAGE: Indiana's Rising Tech City

**SIGN LOCATION:** West of East Third/SR 46 and SR 446 intersection **STATE ROW**