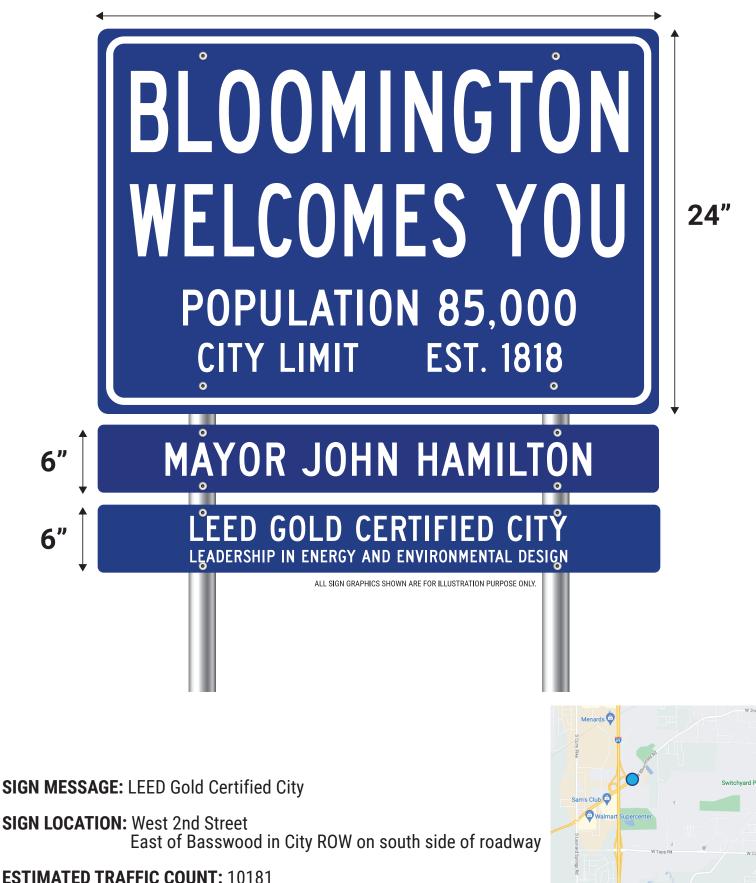

30"

Just west of 446 in City ROW on north side of roadway.

30"

SIGN LOCATION: South Walnut Street North of Rhorer/Gordon on east in City ROW on East side of roadway

30"

30"

30"

attress Firm